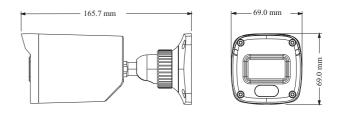

#### **DIMENSIONS**

#### **SPECIFICATIONS**

| Model Specifications     | SM-AR524MCVA                                       |
|--------------------------|----------------------------------------------------|
| Camera                   |                                                    |
| Image Sensor             | 1/2.5 "CMOS                                        |
| Resolution               | 5MP                                                |
| Image Size               | 2560 x 1936                                        |
| Video Output             | AHD / TVI /CVI                                     |
| Audio                    | 1CH built-in MIC                                   |
| Image System             | PAL/NTSC                                           |
| Electronic Shutter       | Auto; 1/50s~1/000000s(P); 1/60s~1/100000s(N        |
| LED View Distance        | 20 ~30 m                                           |
| Frame Rate               | 5MP@20fps/4MP@30fps                                |
| Min. Illumination        | 0 lux with LED ON                                  |
| Lens                     | 3.6 mm                                             |
| Lens Mount               | M12                                                |
| S / N Ratio              | ≥52dB ( AGC OFF )                                  |
| Ingress Protection       | IP 67                                              |
| Functions                |                                                    |
| Function Control         | OSD ( COC Control )                                |
| Smart LED                | Yes                                                |
| Digital WDR              | Yes                                                |
| Digital NR               | Yes, 2D DNR                                        |
| Global Exposure          | Yes                                                |
| Central Exposure         | Yes                                                |
| AGC                      | Yes                                                |
| Auto White Balance       | Yes                                                |
| BLC                      | Yes                                                |
| Front Light Compensation | No                                                 |
| Contrast                 | Yes                                                |
| Sharpness                | Yes                                                |
| Image Setting            | Yes                                                |
| Defect Correction        | Auto                                               |
| Language                 | Chinese and English                                |
| Angle Adjustment         | Pan: 0°~360°; Tilt: 0°~80°; Rotation: 0°~360°      |
| Others                   |                                                    |
| Power Supply             | DC12V ( ± 10% )                                    |
| Power Consumption        | LED OFF : < 1.5W; LED ON : <3W                     |
| Working Environment      | - 30 °C ~ 50 °C, 10 % ~ 90 % ( relative humidity ) |
| Dimensions ( mm )        | 165.7 x 69 x 69                                    |
| Weight ( net )           | Approx. 0.37KG                                     |