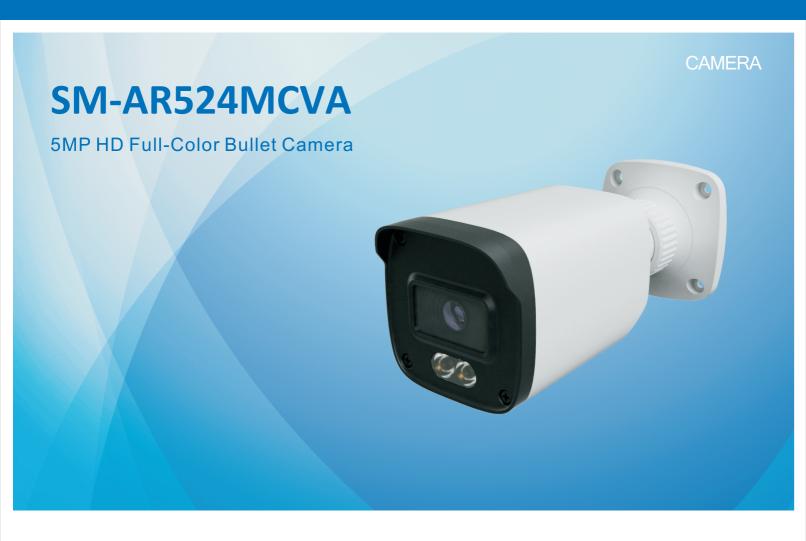

- 5MP@20fps/4MP real time image, high resolution, true color
- AHD / TVI / CVI standard and lossless video output
- Up to 1500 TVL resolution
- CMOS progressive scan, perfectly capturing the moving object
- Support OSD menu
- Support DWDR
- High speed, long distance and real time transmission
- The LED can be automatically turned on at low illumination
- 20 ~ 30m LED view distance
- IP67 ingress protection
- Support COC
- Support coaxial audio transmission(Temporarily only valid in TVI signal mode)







# **SM-AR524MCVA**

#### **SPECIFICATIONS**

| Model Specifications     | SM-AR524MCVA                                       |
|--------------------------|----------------------------------------------------|
| Camera                   |